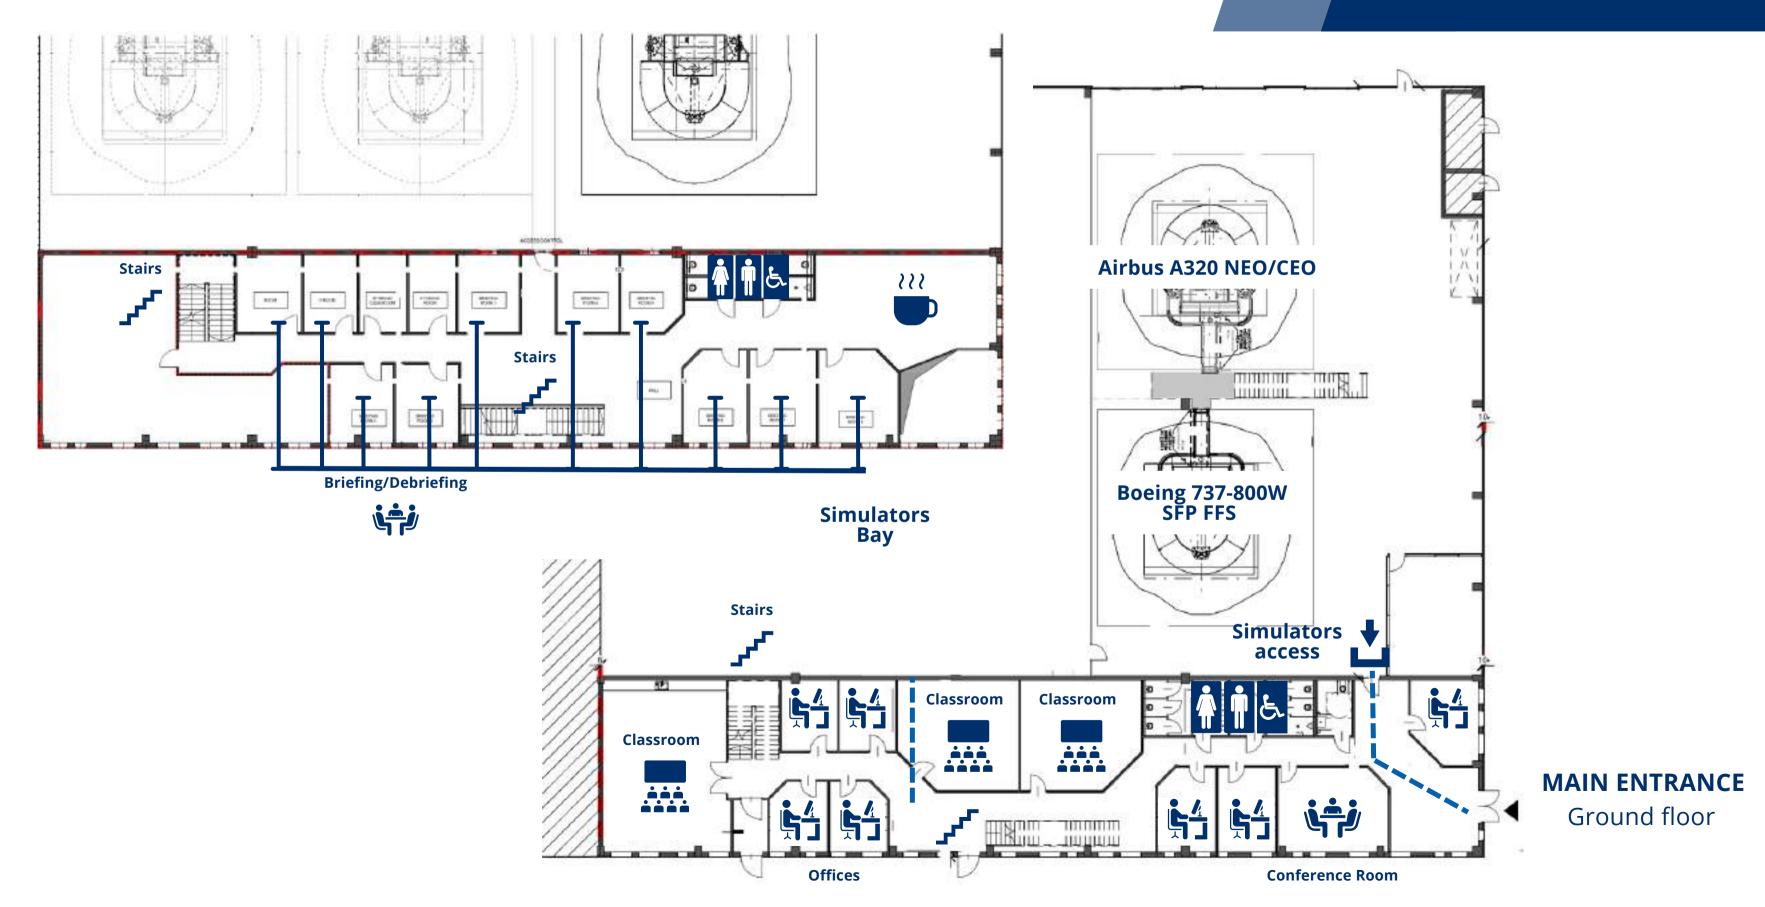

## Map

#### First floor

## Get to Know our Training Center

- The WAW Training Center opened in 2020 near Fryderyk Chopin International Airport in Warsaw and has one Boeing Full-Motion Flight Simulator (B737-NG), one Airbus Full-Motion Flight Simulator (A320 NEO/CEO), both simulators certified by EASA, and space for 4 additional Full Flight Simulators.
- Our state-of-the-art Boeing and Airbus simulators are certified by EASA.
- We provide an excellent and efficient 24/7 customer service.
- Our facilities are open to all airlines and ATOs worldwide.