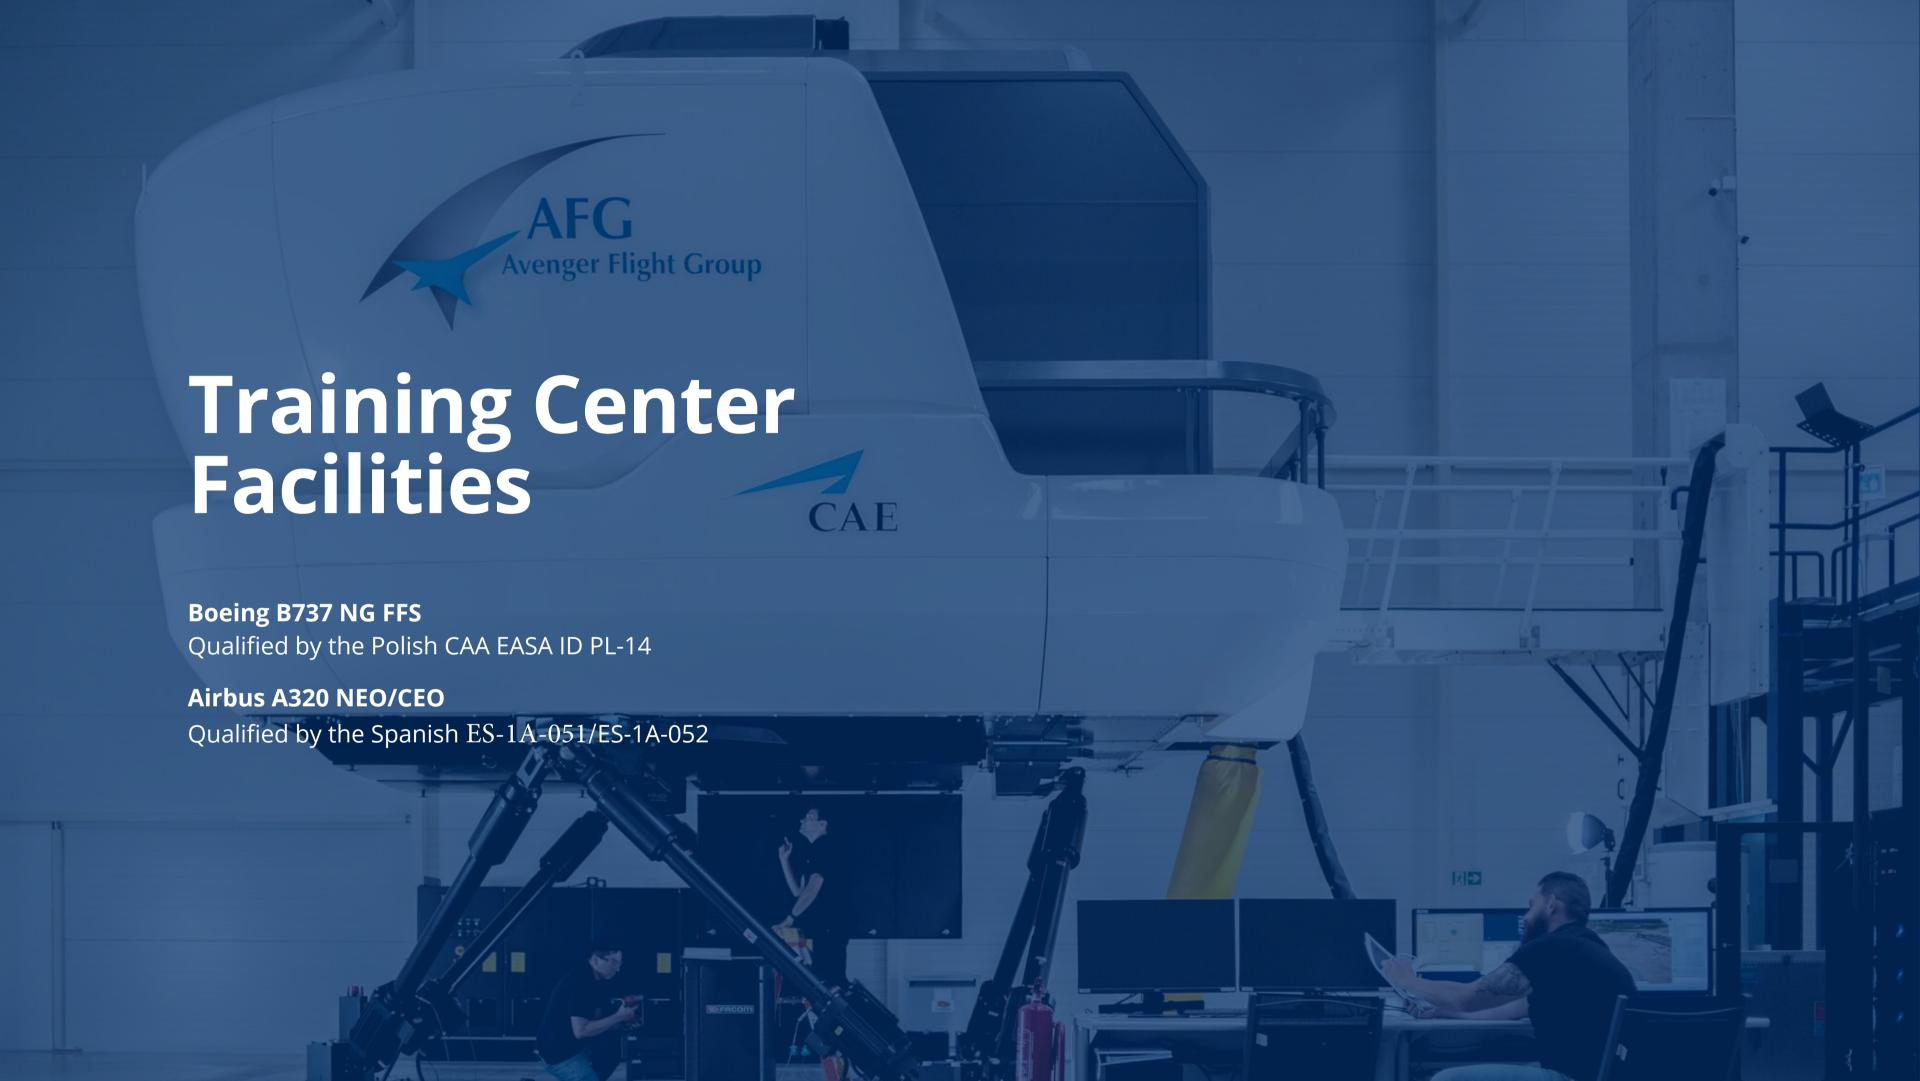

## Get to Know our Training Center

- The WAW Training Center opened in 2020 near Fryderyk Chopin International Airport in Warsaw and has one Boeing Full-Motion Flight Simulator (B737-NG), one Airbus Full-Motion Flight Simulator (A320 NEO/CEO), both simulators certified by EASA, and space for 4 additional Full Flight Simulators.
- Our state-of-the-art Boeing and Airbus simulators are certified by EASA.
- We provide an excellent and efficient 24/7 customer service.
- Our facilities are open to all airlines and ATOs worldwide.